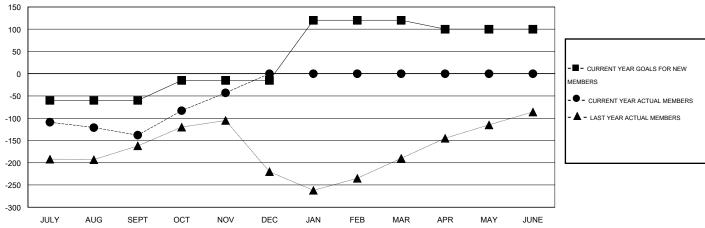

#### GOALS AND ACTUAL MEMBERS CUMULATIVE

| -■- CURRENT YEAR GOALS FOR NEW    |
|-----------------------------------|
| MEMBERS                           |
| - ● - CURRENT YEAR ACTUAL MEMBERS |
| - ▲ - LAST YEAR ACTUAL MEMBERS    |
|                                   |
|                                   |
|                                   |
|                                   |