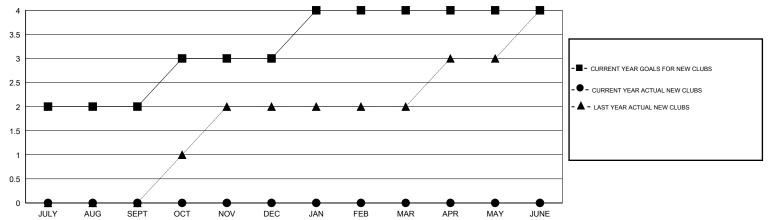

| 33                                  | 171                | -138             |
| OCT/NOV/DEC                  | 1                | 0         | 0                | 0                | OCT/NOV/DEC           | 45                 | 116                                 | 21                 | 95               |
| JAN/FEB/MAR                  | 1                | 0         | 0                | 0                | JAN/FEB/MAR           | 135                | 0                                   | 0                  | 0                |
| APR/MAY/JUNE                 | 0                | 0         | 0                | 0                | APR/MAY/JUNE          | -20                | 0                                   | 0                  | 0                |

## GOALS AND ACTUAL NEW CLUBS CUMULATIVE



#### GOALS AND ACTUAL MEMBERS CUMULATIVE



| -■- CURRENT YEAR GOALS FOR NEW    |
|-----------------------------------|
| MEMBERS                           |
| - ● - CURRENT YEAR ACTUAL MEMBERS |
| - ▲ - LAST YEAR ACTUAL MEMBERS    |
|                                   |
|                                   |
|                                   |
|                                   |

| DROPPED CLUBS: 0 |     |
|------------------|-----|
| DROPPED MEMBERS  |     |
| DECEASED         | 7   |
| CLUB CANCELLED   | 0   |
| OTHER            | 185 |
| TOTAL            | 192 |

| 42 CLUBS OF 77 ADDED 1 OR MORE        | GENDER DISTRIBUTION |                                |     |  |  |
|---------------------------------------|---------------------|--------------------------------|-----|--|--|
| N